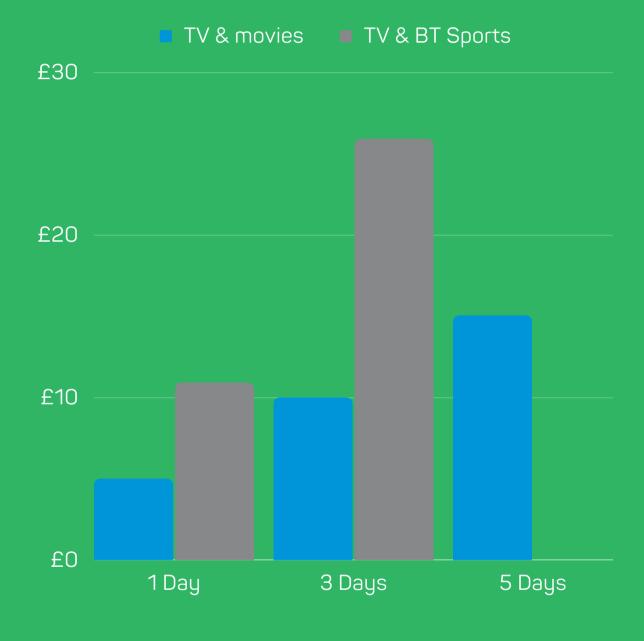

## Kids Prices

1 Day:

TV & Children's Movies £5

TV & BT Sport £10.90

3 Day:

TV & Children's Movies £10

TV & BT Sport £25.90

5 Day: TV & Children's Movies £15