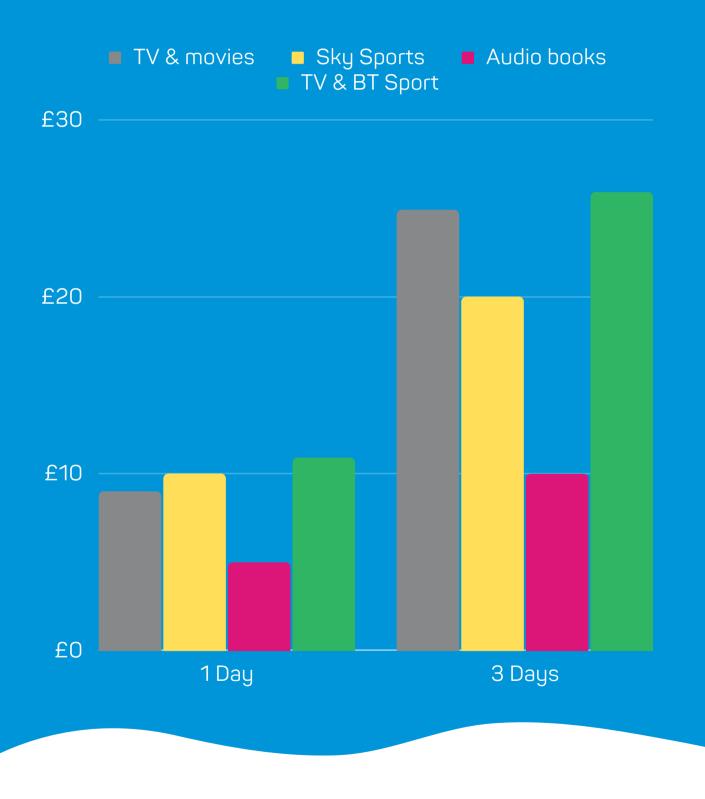

# Premium Prices

1 Day:

TV & Movies £9.90

Sky Sports £10

TV £7.90

TV & BT Sport £10.90

Audio Books £5 3 Day:

TV & Movies £24.90

Sky Sports £20

TV £19.90

TV & BT Sport £25.90

Audio Books £10