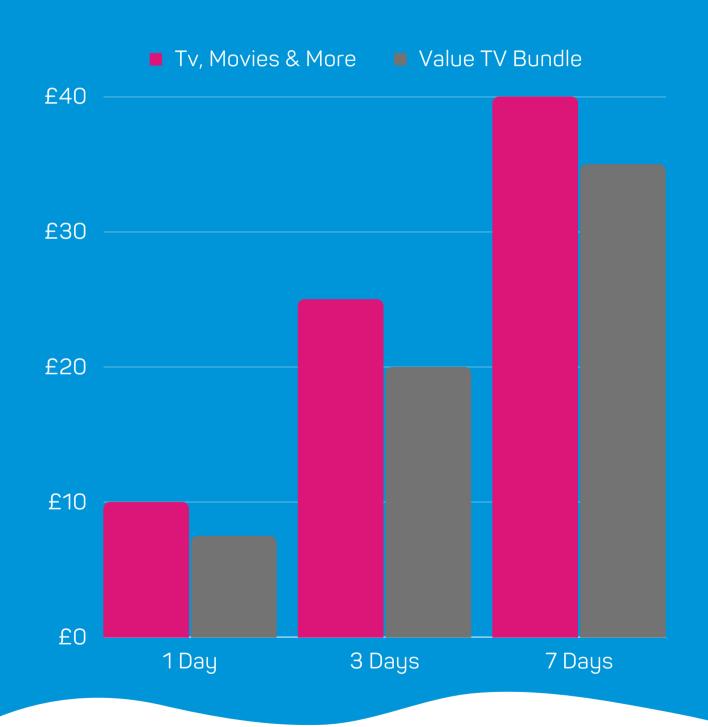

### 1 Day:

TV, Movies, Audio Books, TV Box Sets £9.90

### 3 Day:

TV, Movies, Audio Books, TV Box Sets £24.90

#### 7 Day:

TV, Movies, Audio Books, TV Box Sets £39.90

Our goal is to move away from patient pay to free at end use. We have a three year plan to make patient entertainment free.