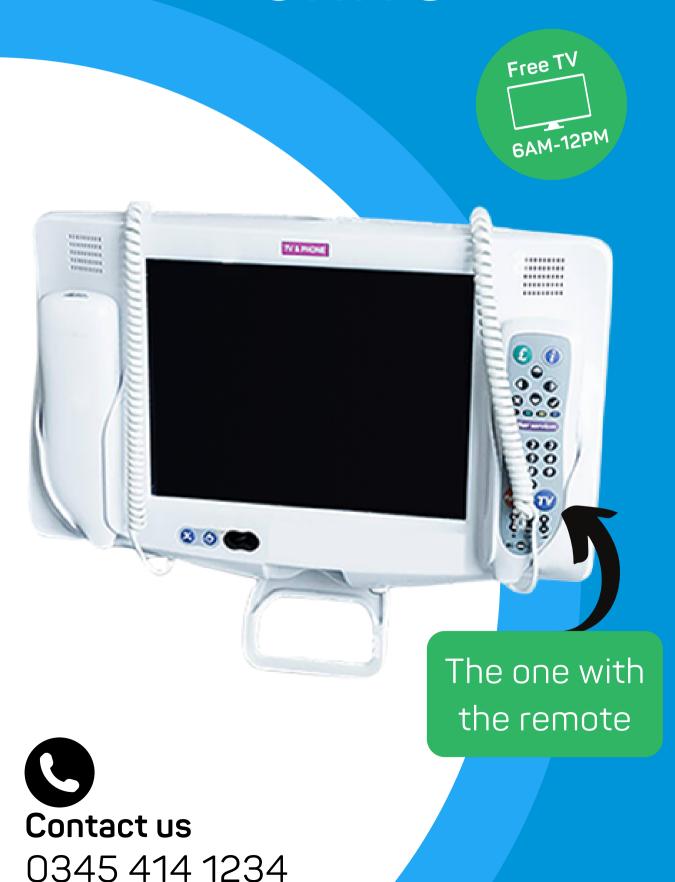

#### ENTERTAINMENT ON TV BEDSIDE UNITS

#### What's Free?

Freeview TV channels from 6am to 12pm everyday.

Freeview TV channels from 7am to 9pm for children everyday.

Unlimited free 2 minute calls to 07 numbers.

Free calls to 01, 02 and 03 numbers.

#### 24/7 Help Service

Call us on **0345 414 1234** 