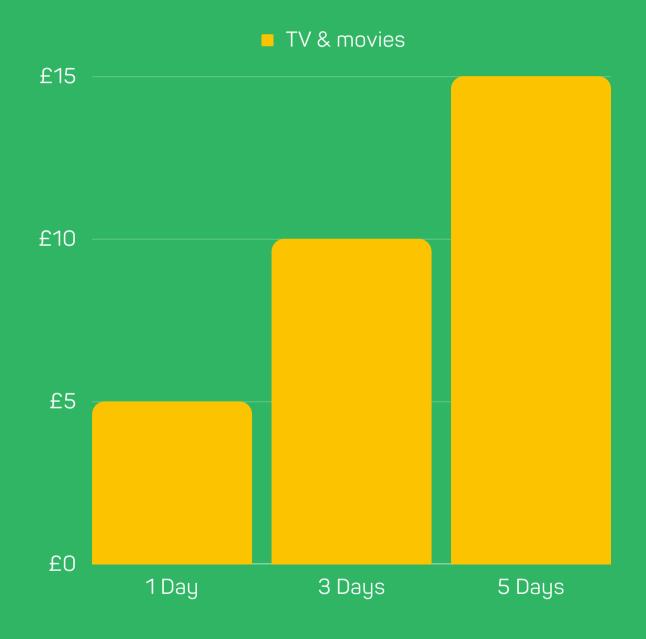

## Kids Prices

1 Day:

TV &
Children's
Movies
£5

3 Day:

TV & Children's Movies £10

5 Day: TV & Children's Movies £15

If looking for Parent Movies, please contact the Customer Care team on

**0345 414 1234** to discuss