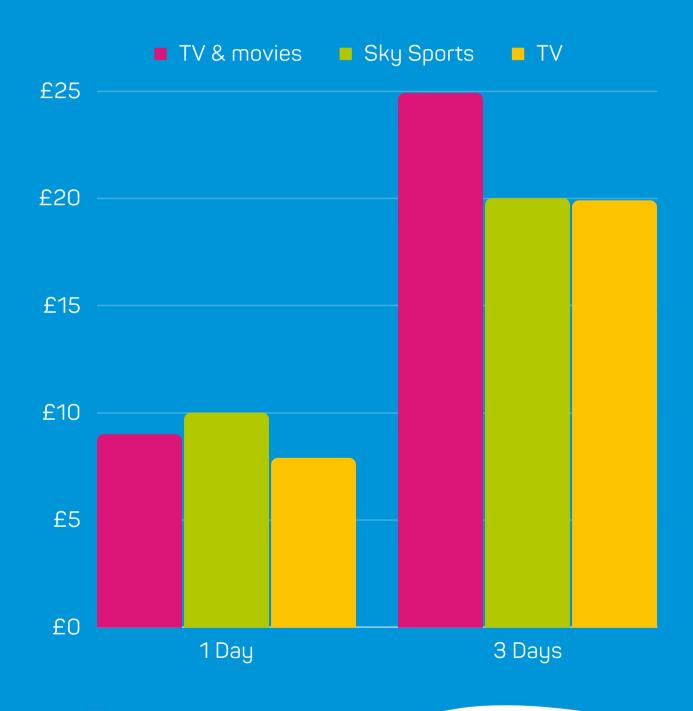

### **Premium Prices**

1 Day:

TV & Movies £9.90

Sky Sports £10

TV £7.90 3 Day:

TV & Movies

£24.90

Sky Sports

£20

TV

£19.90

Hospedia Bedside Units are under the leadership of WiFi SPARK