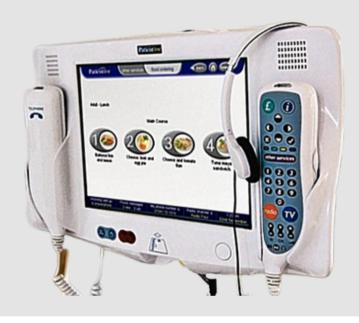

### What's Available

#### Survey's

**Subtitles** 

**Trust Information** 

Patient Safety Video

24/7 Help Service

Call us on **0345 414 1234** 

#### **SURVEY'S**

Survey's help to better understand the patients needs. This way you can adapt your services to help improve patient experience.

### PATIENT SAFETY VIDEO

Instead of nurses spending 10 minutes talking to the patient about hospital procedures, they can just pop on this video.

Note that not all units have the full range of resources. It's down to the Trusts to decide.