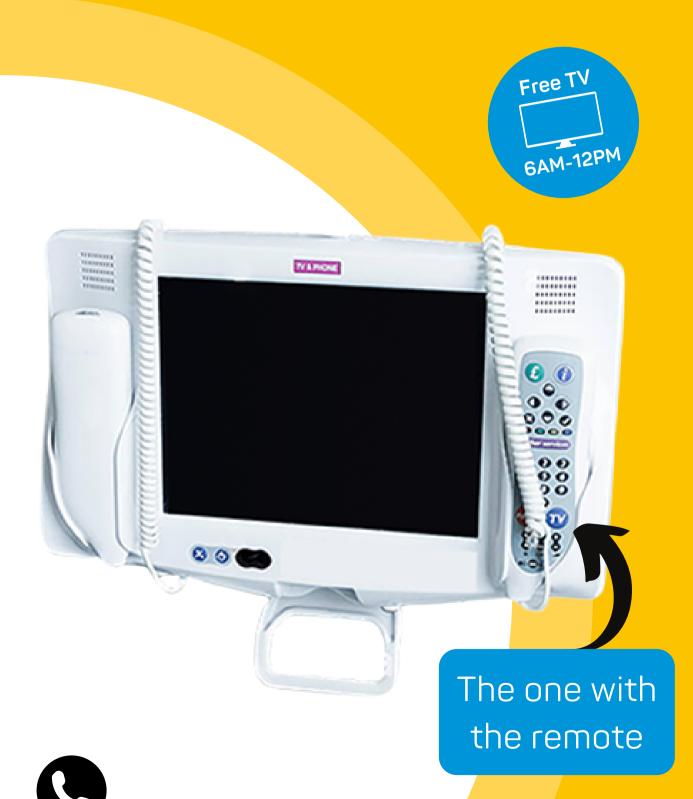

## Basic Functions

- Wired remote control to navigate the TV unit.
- · Headphone plug socket with volume control
- Speakers with Volume control
- Adjustable arm support
- On/Off button.

Units not working? Call 0345 414 1234